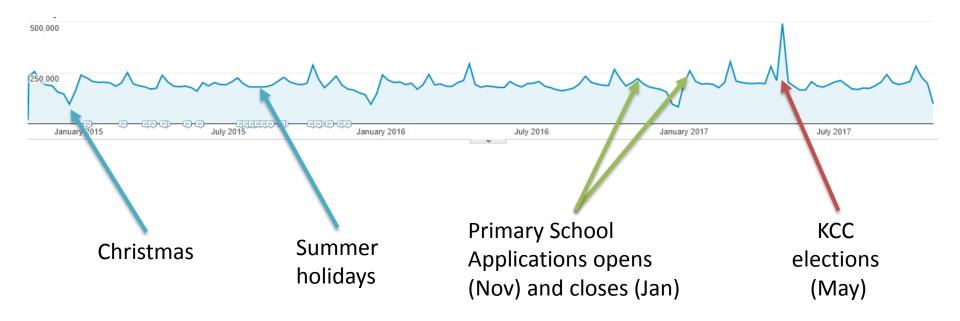

# **Seasonal patterns - monthly**

# Shows clear patterns of peaks and troughs throughout the year.

# **Seasonal patterns - Weekly**

Weekly view identifies sharper peaks and troughs: