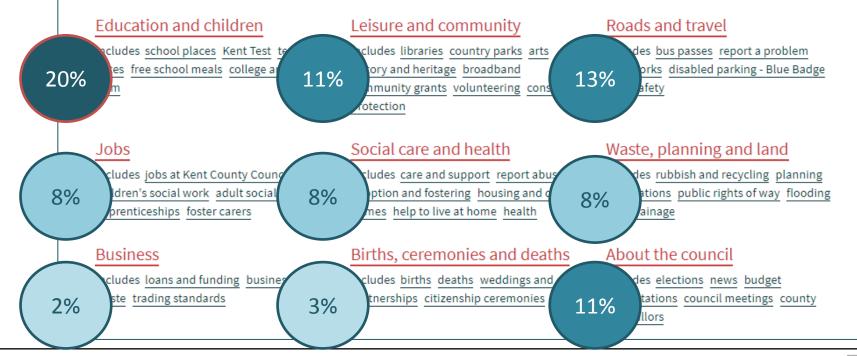

Grand hotel, Folkestone, recognised for support to young people

Folkestone's Grand Hotel has received an Employer Chartermark...

Approximate percentage of total page views by service areas (11/16 to 10/17)