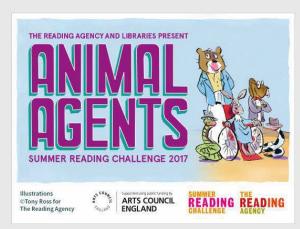

# Free summer fun for families

Look out for The Big Friendly Read, Summer Reading Challenge in all Kent libraries this summer, starting on Saturday 22 July and runs right through until 16 September 2017.