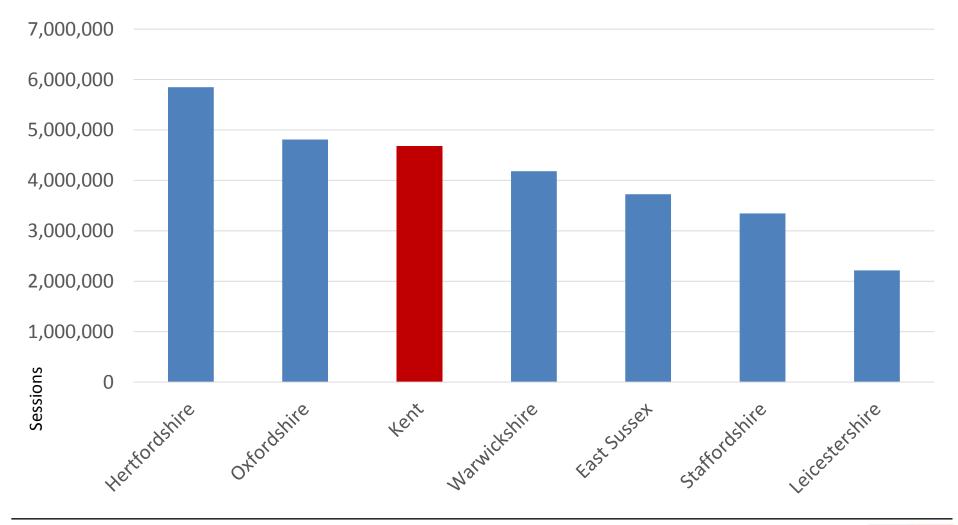

# Kent.gov.uk



# Background

- Current website was launched in March 2014, following design principles established by the Government Digital Service.
- Aim was to make it as easy as possible for residents to successfully complete "tasks" on our website.
- 3,000 web pages covering over 300 KCC services and averages around 880,000 page views per month



# Website usage data



# Website traffic (current)



Page Views

880,000 monthly average



Sessions

402,000 monthly average



Users

216,000 monthly average



Nov 2016 – Oct 2017, excludes internal traffic (coming from within the KCC IT network)

# **Compared to other County Councils**







# Website traffic (historic)





# How do people find our website?

Google

C A www.kent.gov.uk/winterservices

www.kent.gov.uk/winterservices

Search engines (Organic)



Typing in our address (Direct)





### Kent County Council Services

The most commonly-reported problems looked after to



Potholes

From a different website (Referral)



Paid search (3%) Social media (3%) Emails (1%) Other (1%)





# Our website is designed to be found



### Find your nearest tip

Household waste recycling centres, or tips, are provided for residents to get rid of **household waste only**. You cannot bring business waste. Find out where to dispose of business and commercial waste.



For example:

"tip"

or:

"Household waste recycling centre"



# **Higher search engine rankings**



Our pa