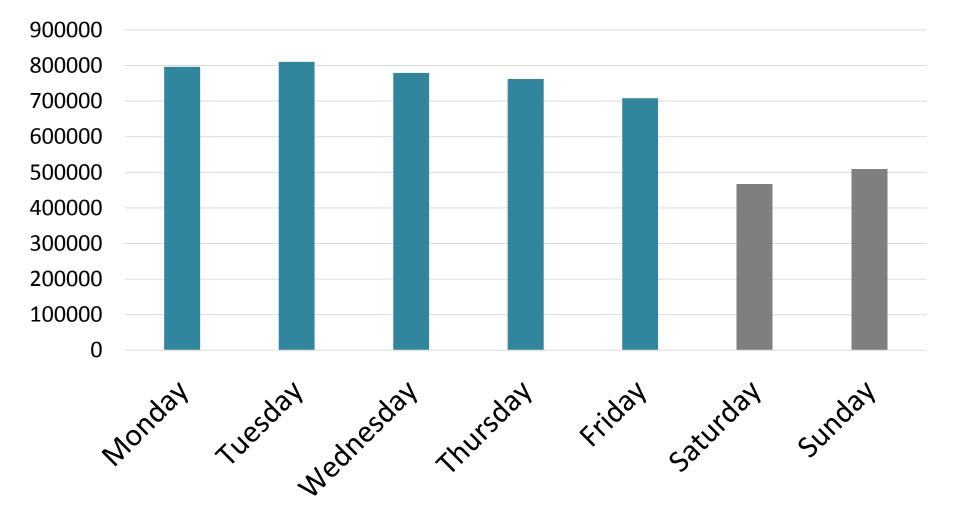

# **Seasonal patterns - Weekly**

Weekly view identifies sharper peaks and troughs:

# Days of the week

Based on external kent.gov.uk sessions (November 2016 to October 2017)