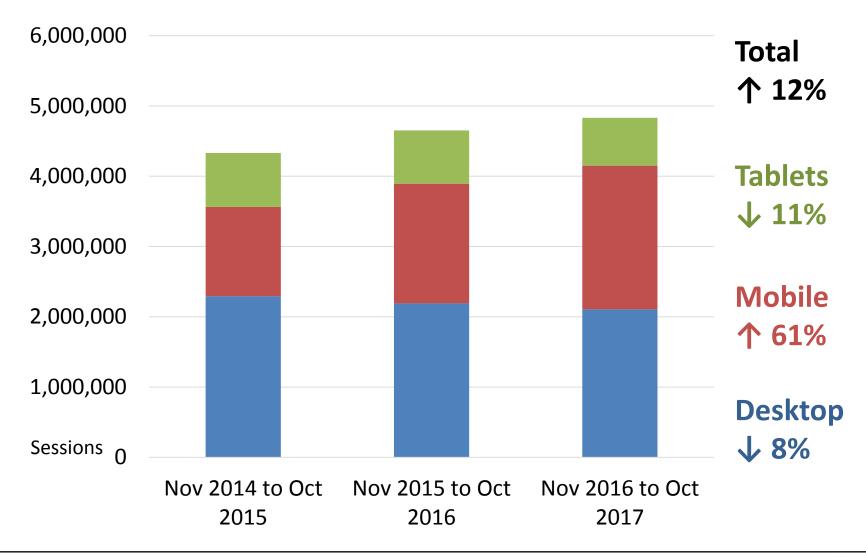

# What devices do visitors use?

Oct 2017, 48% of sessions took place on mobile (39% desktop, 13% tablet)