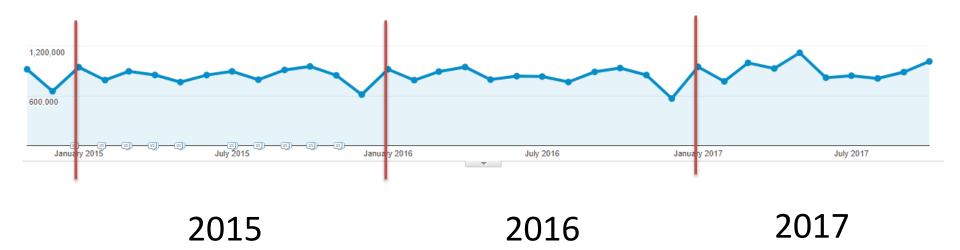

# Website traffic (historic)

# **Seasonal patterns - monthly**

# Shows clear patterns of peaks and troughs throughout the year.