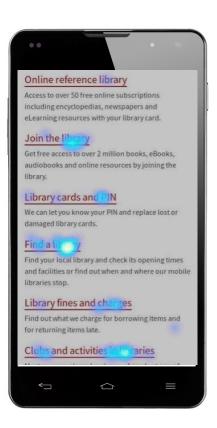

# Libraries

### Log in to your library account

Use your library card number and PIN to check your account, renew books or browse the catalogue.

### Find a library

Find your local library and check its opening times and facilities or find out when and where our mobile libraries stop.

#### Clubs and activities

Meet people, learn skills and find new hobbies. Search for clubs and groups.

#### Computers and online research

Includes book a computer reference and research Ask a Kent Librarian

#### Renew a book

Renew library items online, using our app, by phone or in person.

eBooks, eAudiobooks and eMagazines

Download free eBooks, magazines and audiobooks.

### Join, library cards and PIN

How to join the library, get your PIN and replace lost or damaged library cards.

### Find and reserve a book

Search the online catalogue and reserve books, DVDs, CDs and other items.

### Borrow library items

How to borrow items, fines and charges, and services for the elderly and disabled.

### Online reference library

Access to over 50 free online subscriptions including encyclopedias, newspapers and eLearning resources with your library card.