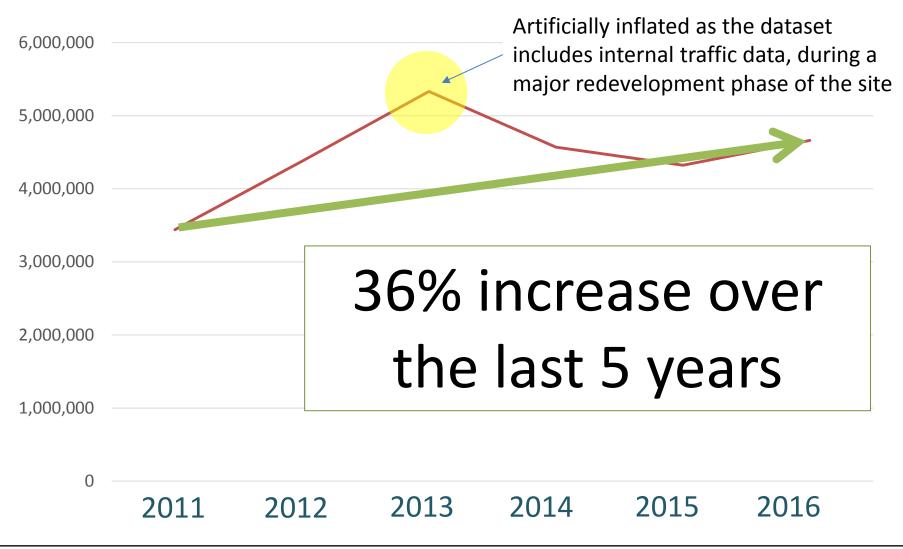

# Kent.gov.uk



# Background

- Current website was launched in March 2014, following design principles established by the Government Digital Service.
- Aim was to make it as easy as possible for residents to successfully complete "tasks" on our website.
- 3,000 web pages covering over 300 KCC services and averages around 880,000 page views per month



# Website usage data



# Website traffic (current)



Page Views

880,000 monthly average



Sessions

402,000 monthly average



Users

216,000 monthly average



Nov 2016 – Oct 2017, excludes internal traffic (coming from within the KCC IT network)

# **Compared to other County Councils**







# Website traffic (historic)





# How do people find our website?

Google

C A www.kent.gov.uk/winterservices

www.kent.gov.uk/winterservices

Search engines (Organic)



Typing in our address (Direct)





### Kent County Council Services

The most commonly-reported problems looked after to



Potholes

From a different website (Referral)



Paid search (3%) Social media (3%) Emails (1%) Other (1%)





# Our website is designed to be found



### Find your nearest tip

Household waste recycling centres, or tips, are provided for residents to get rid of **household waste only**. You cannot bring business waste. Find out where to dispose of business and commercial waste.



For example:

"tip"

or:

"Household waste recycling centre"



# **Higher search engine rankings**



Our page appears at the top of the search