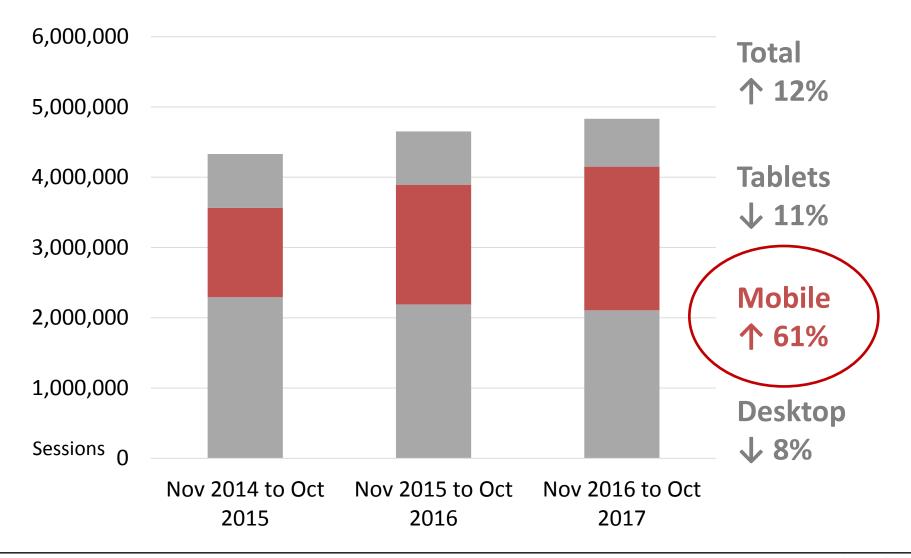

# What devices do visitors use?

Oct 2017, 48% of sessions took place on mobile (39% desktop, 13% tablet)