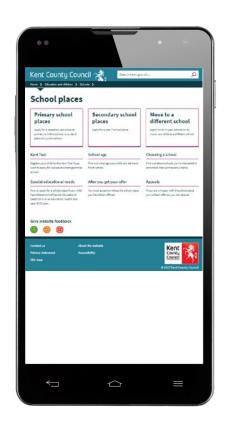

a (3%) Emails (1%) Other (1%)





# Our website is designed to be found



### Find your nearest tip

Household waste recycling centres, or tips, are provided for residents to get rid of **household waste only**. You cannot bring business waste. Find out where to dispose of business and commercial waste.



For example:

"tip"

or:

"Household waste recycling centre"



# **Higher search engine rankings**



Our page appears at the top of the search result, even though our page is called "Household Waste Recycling Centre"



# What devices do visitors use?



Oct 2017, 48% of sessions took place on mobile (39% desktop, 13% tablet)



# What devices do visitors use?



Oct 2017, 48% of sessions took place on mobile (39% desktop, 13% tablet)



# Designed to respond to the user's device







# Designed to respond to the user's device







# **Seasonal patterns - monthly**



# Shows clear patterns of peaks and troughs throughout the year.





# **Seasonal patterns - Weekly**

Weekly view identifies sharper peaks and troughs:







# **Seasonal patterns - daily**







# Days of the week





Based on external kent.gov.uk sessions (November 2016 to October 2017)

# **Time of day**





Based on external kent.gov.uk sessions (November 2016 to October 2017)

# Top 3 pages (16/17)

Jobs

# Home page

| Kent county council bids to<br>the housing infrastructure<br>fund<br>Kent Council recognises the demonstrable<br>need for new housing within the new _ |            | Puppy smuggler faces 23,000 bill after Tracing Standards<br>protecution<br>A man who imported four pupping l