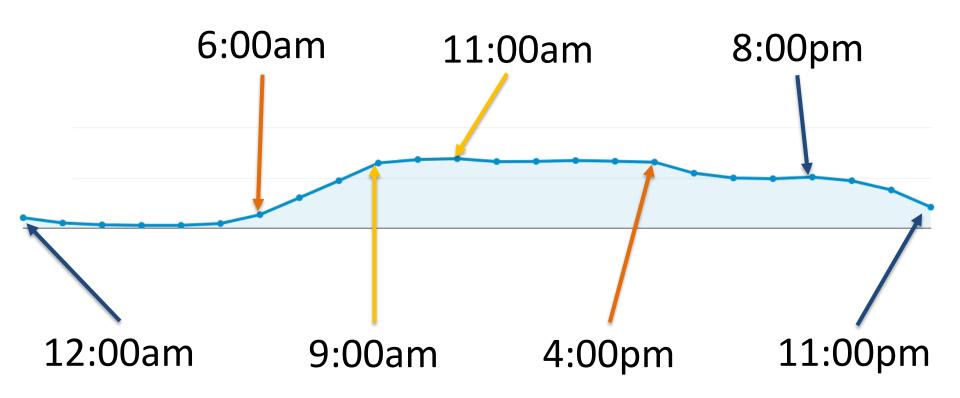

# **Seasonal patterns - daily**

# **Time of day**

Based on external kent.gov.uk sessions (November 2016 to October 2017)