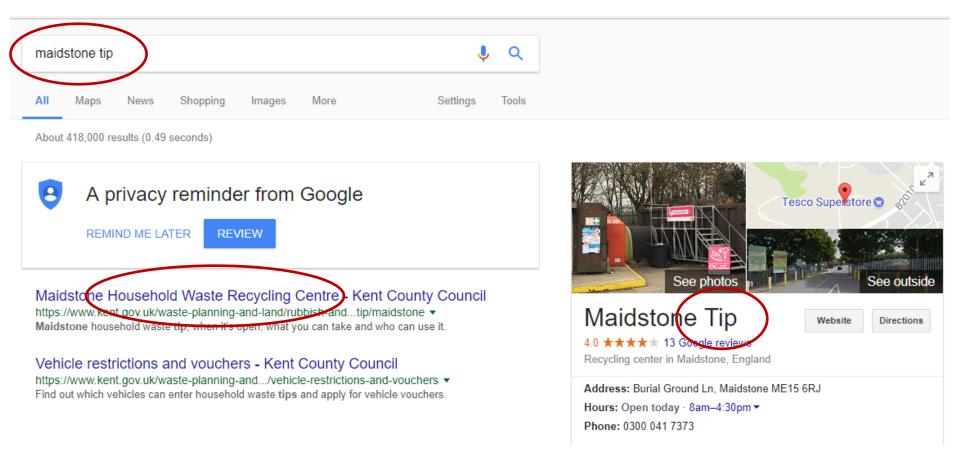

# Our website is designed to be found

### Find your nearest tip

Household waste recycling centres, or tips, are provided for residents to get rid of **household waste only**. You cannot bring business waste. Find out where to dispose of business and commercial waste.

For example:

"tip"

or:

"Household waste recycling centre"

# **Higher search engine rankings**

Our page appears at the top of the search result, even though our page is called "Household Waste Recycling Centre"