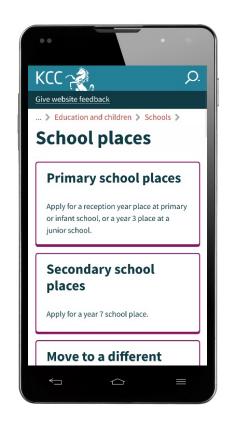

s designed to be found



### Find your nearest tip

Household waste recycling centres, or tips, are provided for residents to get rid of **household waste only**. You cannot bring business waste. Find out where to dispose of business and commercial waste.



For example:

"tip"

or:

"Household waste recycling centre"



# **Higher search engine rankings**



Our page appears at the top of the search result, even though our page is called "Household Waste Recycling Centre"



# What devices do visitors use?



Oct 2017, 48% of sessions took place on mobile (39% desktop, 13% tablet)



# What devices do visitors use?



Oct 2017, 48% of sessions took place on mobile (39% desktop, 13% tablet)



# Designed to respond to the user's device







# Designed to respond to the user's device







# **Seasonal patterns - monthly**



# Shows clear patterns of peaks and troughs throughout the year.





# **Seasonal patterns - Weekly**

Weekly view identifies sharper peaks and troughs:







# **Seasonal patterns - daily**







# Days of the week





Based on external kent.gov.uk sessions (November 2016 to October 2017)

# **Time of day**





Based on external kent.gov.uk sessions (November 2016 to October 2017)

# Top 3 pages (16/17)

Jobs

# Home page

| Kent county council bids to<br>the housing infrastructure<br>fund<br>Kent Council recognises the demonstrable<br>need for new housing within the new _ |            | Puppy smuggler faces 23,000 bill after Tracing Standards<br>protecution<br>A man who imported four pupping lingstly into the UK Bopsfine<br>Testing the temper