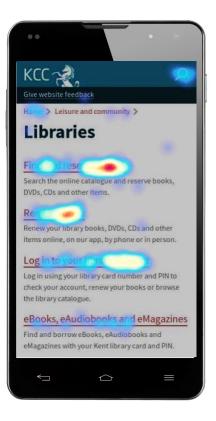

# Heatmap

The heatmap shows how the first three menu items are the most clicked on.

It also shows that there are a large number of landing page menu items that aren't clicked on as much.

# Same result for mobile:

Meet new people and make new mends at one of our clubs or activities. Search our database to find clubs and societies in Kent.