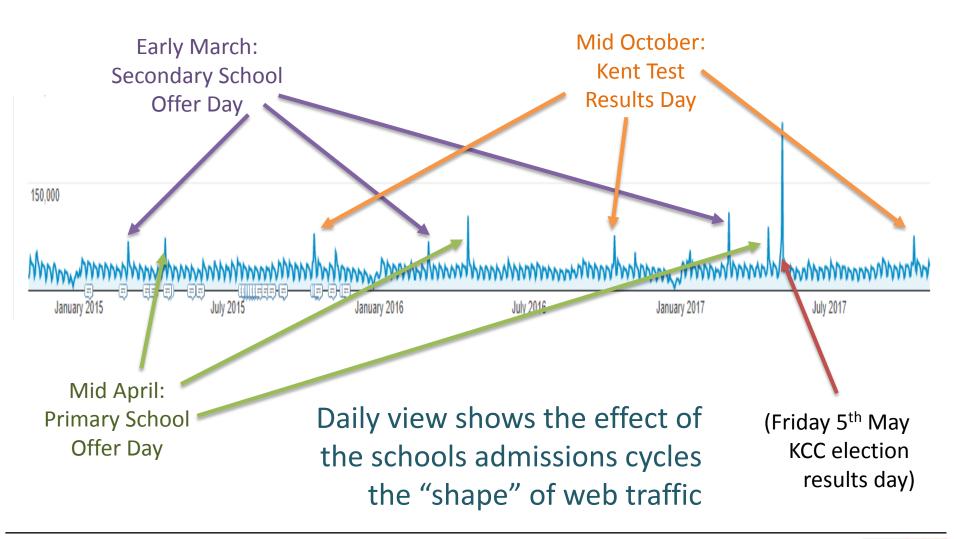

# **Seasonal patterns - monthly**

# Shows clear patterns of peaks and troughs throughout the year.