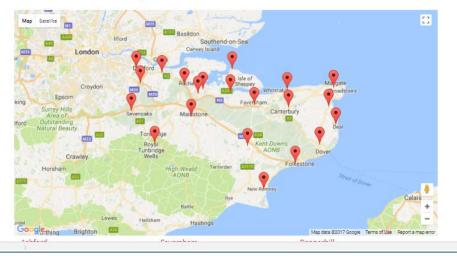

### Find your nearest tip

Household waste recycling centres, or tips, are provided for residents to get rid of **household waste only**. You cannot bring business waste. Find out where to dispose of business and commercial waste.