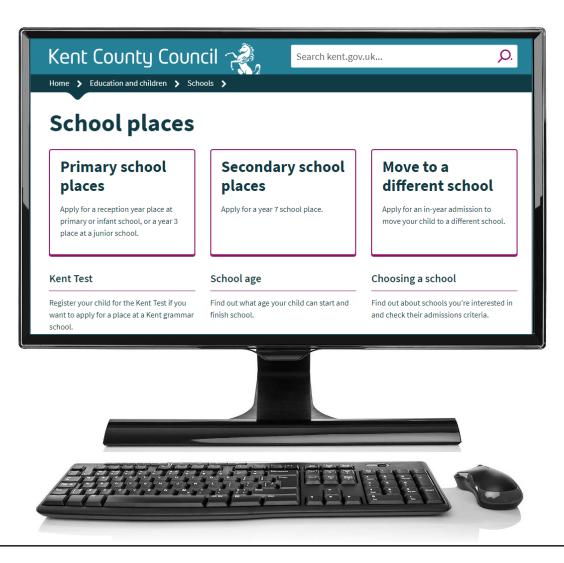

is designed to be found



### Find your nearest tip

Household waste recycling centres, or tips, are provided for residents to get rid of **household waste only**. You cannot bring business waste. Find out where to dispose of business and commercial waste.



For example:

"tip"

or:

"Household waste recycling centre"



# **Higher search engine rankings**



Our page appears at the top of the search result, even though our page is called "Household Waste Recycling Centre"



# What devices do visitors use?



Oct 2017, 48% of sessions took place on mobile (39% desktop, 13% tablet)



# What devices do visitors use?



Oct 2017, 48% of sessions took place on mobile (39% desktop, 13% tablet)



# Designed to respond to the user's device







# Designed to respond to the user's device







# **Seasonal patterns - monthly**



# Shows clear patterns of peaks and troughs throughout the year.





# **Seasonal patterns - Weekly**

Weekly view identifies sharper peaks and troughs:







# **Seasonal patterns - daily**







# Days of the week





Based on external kent.gov.uk sessions (November 2016 to October 2017)

# **Time of day**





Based on external kent.gov.uk sessions (November 2016 to October 2017)

# Top 3 pages (16/17)

Jobs

# Home page

| Kent county council bids to<br>the housing infrastructure<br>fund<br>Kent Council recognises the demonstrable<br>need for new housing within the new _ |            | Puppy smuggler faces 23,000 bill after Tracing Standards<br>protecution<br>A man who imported four pupping lingstly into the UK Bopsfine<br>Testing the temp