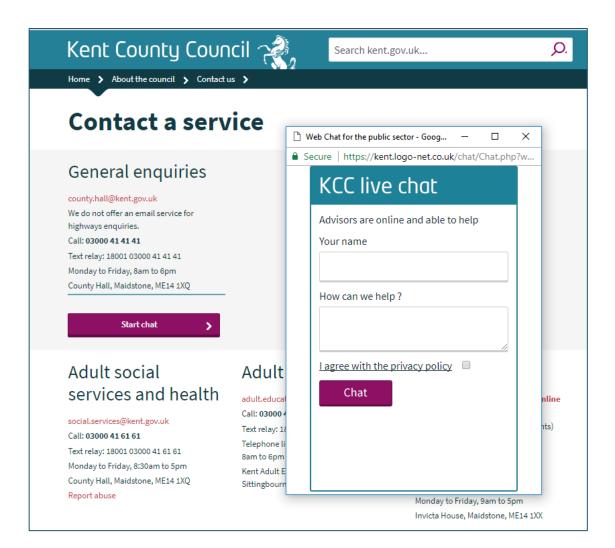

## **Contact a service**

## **General enquiries**

county.hall@kent.gov.uk We do not offer an email service for highways enquiries. Call: 03000 41 41 41 Text relay: 18001 03000 41 41 41 Monday to Friday, 8am to 6pm County Hall. More and 100

Start chat

## We also have a button on the Contact a service page which appears when advisors are logged on and available to chat to customers.